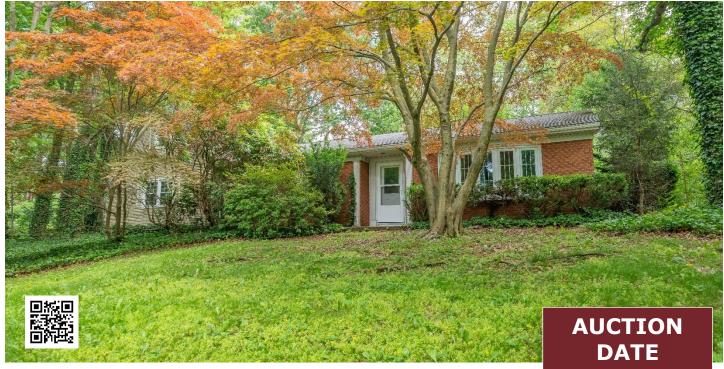

# **Northumberland County**

#### 2 Wilson Circle | Milton, PA 17847

Directions: From Route 147 take Broadway exit. Take Broadway St West to right on Turbot Ave then Golf Course Rd. Turn right on Spottswood Dr then right on Derr Dr to the top of hill.

#### PROPERTY FEATURES

- Total of 1.18 acres 2 Parcel Numbers
- Single Story Home
- 3 Large Bedrooms
- 1 Full Bath
- **Bonus Room**
- Quiet
- Wooded
- Nice Neighborhood

Contact us for quick, convenient financing options. All information is deemed accurate but not guaranteed

**AUCTIONEER REMARKS** This property is in a desired neighborhood of Milton PA. It could use a few cosmetic updates but there is a lot of space to work with, and it gives you a chance to make it your own. Nice mature trees and large lot in a convenient but quiet location. Town sewer and water. More pictures can be found at our website or auctionzip.com.