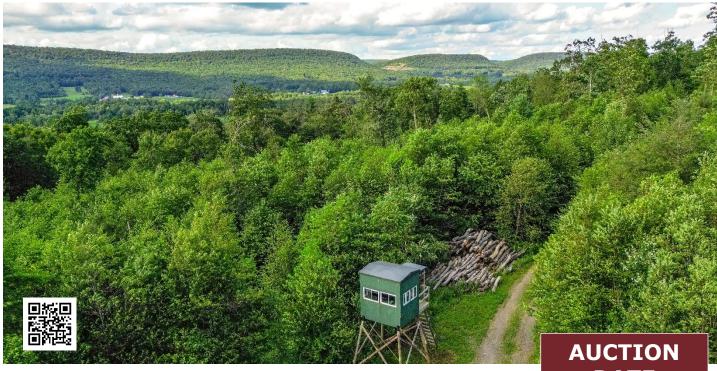

#### **PROPERTY FEATURES**

- Total of 75.59 +/- acres
- Mostly Wooded
- Views of Sugar Valley
- Nice Driveway
- Recent Perc Test
- Large Food Plot
- Shooting Lanes
- Trails and Tree Stands in Place
- Lots of Wildlife
- Adjacent to State Land
- Greene Twp Zoned Ag Conservation

Contact us for quick, convenient financing options.

All information is deemed accurate but not guaranteed

**AUCTIONEER REMARKS**. Excellent piece of woodland that could possibly make a nice homesite or a perfect recreation property. Already set up well for hunting with many more acres of adjoining state forest land. Secluded yet easy to get to from Route 80. More pictures can be found at our website or auctionzip.com.