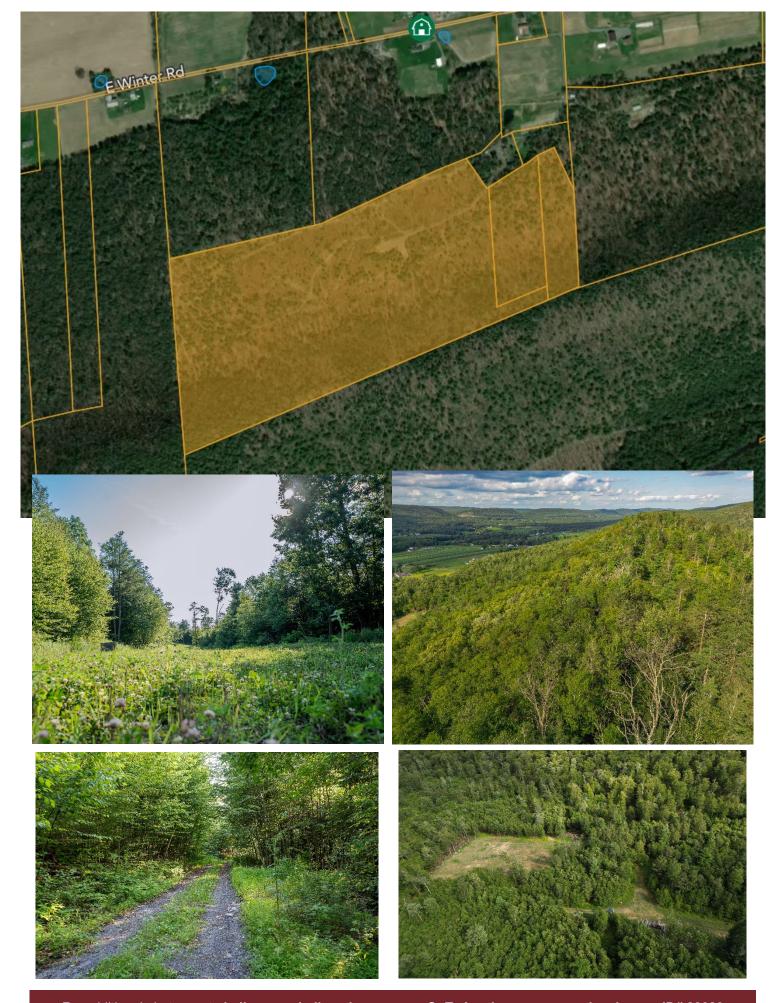

#### **PROPERTY FEATURES**

- Total of 75.59 +/- acres
- Mostly Wooded
- Views of Sugar Valley
- Nice Driveway
- Recent Perc Test
- Large Food Plot
- Shooting Lanes
- Trails and Tree Stands in Place
- Lots of Wildlife
- Adjacent to State Land
- Greene Twp Zoned Ag Conservation

Contact us for quick, convenient financing options.

All information is deemed accurate but not guaranteed

**AUCTIONEER REMARKS**. Excellent piece of woodland that could possibly make a nice homesite or a perfect recreation property. Already set up well for hunting with many more acres of adjoining state forest land. Secluded yet easy to get to from Route 80. More pictures can be found at our website or auctionzip.com.